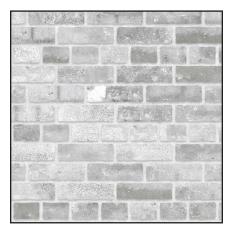

### **BRICK SWATCHES**

#NawB-01

#NawB-02

#NawB-03

|          |       |   | 2 |
|----------|-------|---|---|
|          |       |   |   |
| 19       |       |   |   |
|          |       |   |   |
|          |       |   |   |
|          |       |   |   |
|          |       |   |   |
|          |       |   |   |
| 10 MP 20 |       |   |   |
|          |       |   |   |
|          |       |   |   |
|          |       |   |   |
|          | <br>· | 1 |   |
|          |       | 1 |   |

#NawB-04

#NawB-05

#NawB-06

#NawB-07

#NawB-08

#NawB-09