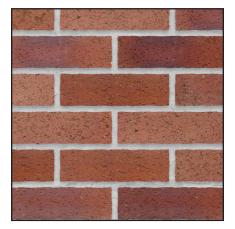

### **BRICK SWATCHES**

#NawB-01

#NawB-02

#NawB-03

|          |       |   | 2 |
|----------|-------|---|---|
|          |       |   |   |
| 19       |       |   |   |
|          |       |   |   |
|          |       |   |   |
|          |       |   |   |
|          |       |   |   |
|          |       |   |   |
| 10 MP 20 |       |   |   |
|          |       |   |   |
|          |       |   |   |
|          |       |   |   |
|          | <br>· | 1 |   |
|          |       | 1 |   |